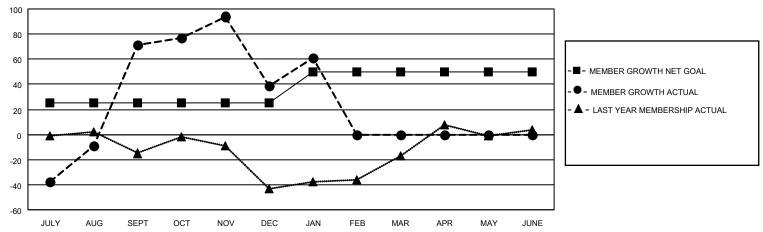

### GOALS AND ACTUAL MEMBERS CUMULATIVE

| DROPPED CLUBS: 1 |     | 25 CLUBS OF 68 ADDED 1 OR<br>MORE NEW MEMBERS | GENDER DISTRIBUTION       |              |  |
|------------------|-----|-----------------------------------------------|---------------------------|--------------|--|
|                  |     | NORE NEW WEINBERS                             | MALE                      | 567 (40.67%) |  |
|                  |     |                                               | FEMALE                    | 827 (59.33%) |  |
| DROPPED MEMBERS  |     |                                               | NON BINARY                | 0 (0.00%)    |  |
|                  |     |                                               | PREFER NOT TO ANSWER      | 0 (0.00%)    |  |
| DECEASED         | 6   |                                               |                           |              |  |
| CLUB CANCELLED   | 0   | CLICK HERE FOR CUMULATIVE                     | TOTAL FAMILY UNIT MEMBERS | 122          |  |
| OTHER            | 178 | MEMBERSHIP DATA                               |                           |              |  |
| TOTAL            | 184 |                                               | FAMILY MEMBERS PAYING HAI | _F DUES 68   |  |
|                  |     |                                               |                           |              |  |

## District 310 E

| Clubs RESULTS FOR 2022-2023 |   |   |   | Members RESULTS FOR 2022-2023 |    |     |     |
|-----------------------------|---|---|---|-------------------------------|----|-----|-----|
|                             |   |   |   |                               |    |     |     |
| JULY/AUG/SEPT               | 1 | 6 | 1 | JULY/AUG/SEPT                 | 25 | 187 | 113 |
| OCT/NOV/DEC                 | 0 | 1 | 0 | OCT/NOV/DEC                   | 0  | 40  | 69  |
| JAN/FEB/MAR                 | 1 | 0 | 0 | JAN/FEB/MAR                   | 25 | 25  | 2   |
| APR/MAY/JUNE                | 0 | 0 | 0 | APR/MAY/JUNE                  | 0  | 0   | 0   |