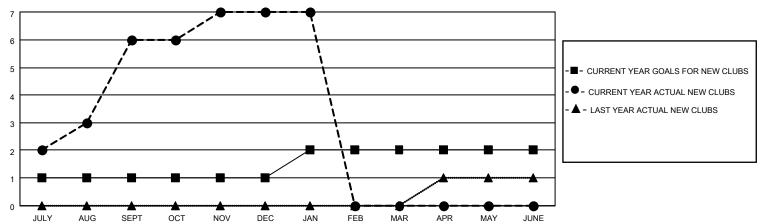

### GOALS AND ACTUAL NEW CLUBS CUMULATIVE

## District 310 E

| Clubs RESULTS FOR 2022-2023 |   |   |   | Members RESULTS FOR 2022-2023 |    |     |     |
|-----------------------------|---|---|---|-------------------------------|----|-----|-----|
|                             |   |   |   |                               |    |     |     |
| JULY/AUG/SEPT               | 1 | 6 | 1 | JULY/AUG/SEPT                 | 25 | 187 | 113 |
| OCT/NOV/DEC                 | 0 | 1 | 0 | OCT/NOV/DEC                   | 0  | 40  | 69  |
| JAN/FEB/MAR                 | 1 | 0 | 0 | JAN/FEB/MAR                   | 25 | 25  | 2   |
| APR/MAY/JUNE                | 0 | 0 | 0 | APR/MAY/JUNE                  | 0  | 0   | 0   |